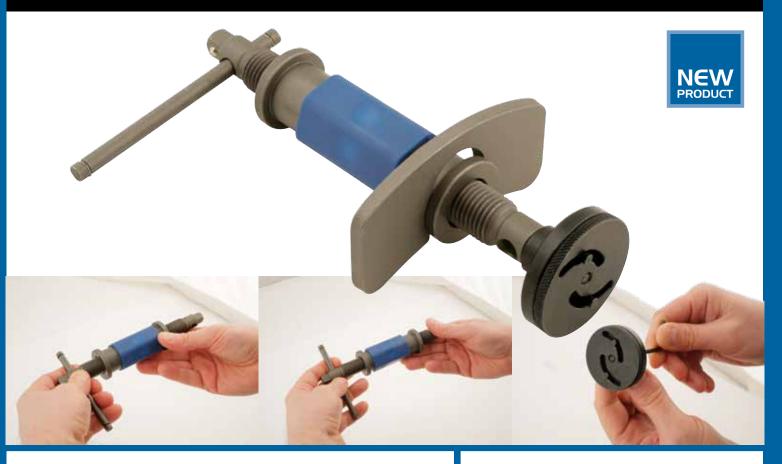

## Description

- Adjustable brake rewind tool with threaded screw for left and right threads
- Adjustable adaptor fits a wide variety of vehicles (Requires 3mm Allen key)
- Adaptor pins are consumable and available separately -Part No 5789
- Three pin adaptor coming shortly