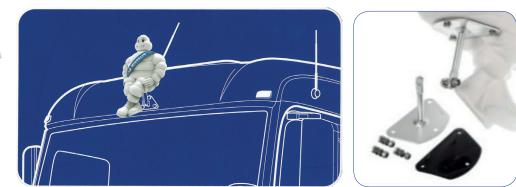

# MICHELIN Mascott Man (outdoor use) 42cm

Ref. Synchro : 930200

Ref. manufacturer : MI1357

» Easy to assemble and place on the front of any truck as shown in the images included with its simple screw in place base and adjustable arm.

» Command the highways with the iconic Michelin Man on the front of your truck, for wherever the road takes you. This official, authentic Michelin Man Mascot is back by popular demand!

Since the 1950's, the Michelin Man has been placed on the roof of trucks as a guardian angel, watching over drivers during their farflung journeys to the four corners of the globe. Proudly sat above the cabin, the large figurine has become a sought-after collector's item.

Over the last 120 years, the Michelin Man's appearance has moved with the times; with this new version reflecting his latest look. Supplied with brackets for affixing to the vehicle, this figure is made from polypropylene whilst the bracket is made from cold rolled steel with stainless stell fixings.