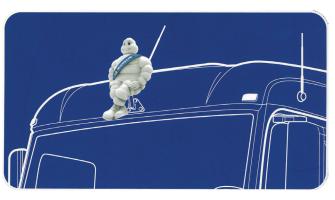

## MICHELIN Mascott Man (outdoor use) 42cm

Ref. Synchro: 930200

Ref. manufacturer: MI1357

» Easy to assemble and place on the front of any truck as shown in the images included with its simple screw in place base and adjustable arm.

» Command the highways with the iconic Michelin Man on the front of your truck, for wherever the road takes you. This official, authentic Michelin Man Mascot is back by popular demand!

Since the 1950's, the Michelin Man has been placed on the roof of trucks as a guardian angel, watching over drivers during their far-flung journeys to the four corners of the globe. Proudly sat above the cabin, the large figurine has become a sought-after collector's item.