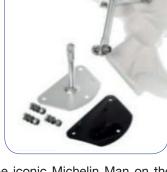

Over the last 120 years, the Michelin Man's appearance has moved with the times; with this new version reflecting his latest look. Supplied with brackets for affixing to the vehicle, this figure is made from polypropylene whilst the bracket is made from cold rolled steel with stainless stell fixings.