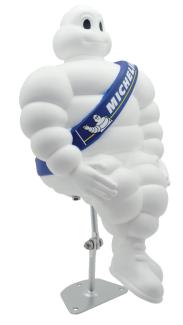

## MICHELIN Mascott Man (outdoor use) 42cm

Ref. Synchro: 930200

Ref. manufacturer: MI1357

» Easy to assemble and place on the front of any truck as shown in the images included with its simple screw in place base and adjustable arm.

» Command the highways with the iconic Michelin Man on the front of your truck, for wherever the road takes you. This official, authentic Michelin Man Mascot is back by popular demand!

Since the 1950's, the Michelin Man has been placed on the roof of trucks as a guardian angel, watching over drivers during their far-flung journeys to the four corners of the globe. Proudly sat above the cabin, the large figurine has become a sought-after collector's item.

Over the last 120 years, the Michelin Man's appearance has moved with the times; with this new version reflecting his latest look. Supplied with brackets for affixing to the vehicle, this figure is made from polypropylene whilst the bracket is made from cold rolled steel with stainless stell fixings.