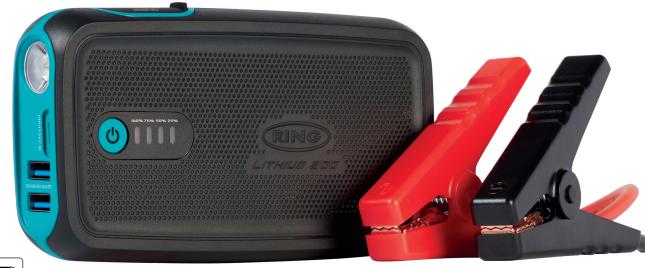

## Micro High Power Jump Starter

۲

ew (up to 52L)

۲

• A powerful, safe and compact Lithium Cobalt LiCoO2 jump starter

That also provides power to recharge electronic gadgets

- Compact design That fits easily into your glove box
- Powerbank function For charging electronic appliances including smart phones and tablets
- Fast 3hr recharge time
- Suitable for small to medium cars and vans With up to a 3.0L engine
- Safe connect system
- To protect the user, vehicle and jump starter
- Intelligent clamps
- Safely manage power between the jump starter and vehicle
- Reverse polarity, short circuit and anti-spike protection
- LED torch
- Supplied with a Micro USB charging cable

## Specifications

| RPPL300                        |  |
|--------------------------------|--|
| 14.8V                          |  |
| 5V 2.4A or 9V 2.0A or 12V 1.5A |  |
| 300A (5 seconds)               |  |
| 600A                           |  |
| 3 secs                         |  |
| Lithium Cobalt LiCoO2          |  |
| 13,000mAh                      |  |
| -20c to 40c                    |  |
| 30mm                           |  |
| 490g                           |  |
| H164 x W86 x D30mm             |  |
| H120 x W118.5 x D85mm          |  |
|                                |  |