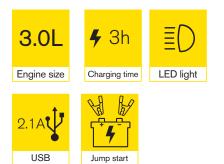

## Micro High Power Jump Starter

۲

ew (up to 52L)

۲

• A powerful, safe and compact Lithium Cobalt LiCoO2 jump starter

That also provides power to recharge electronic gadgets

- Compact design That fits easily into your glove box
- Powerbank function For charging electronic appliances including smart phones and tablets
- Fast 3hr recharge time
- Suitable for small to medium cars and vans With up to a 3.0L engine
- Safe connect system
- To protect the user, vehicle and jump starter
- Intelligent clamps
- Safely manage power between the jump starter and vehicle
- Reverse polarity, short circuit and anti-spike protection
- LED torch
- Supplied with a Micro USB charging cable