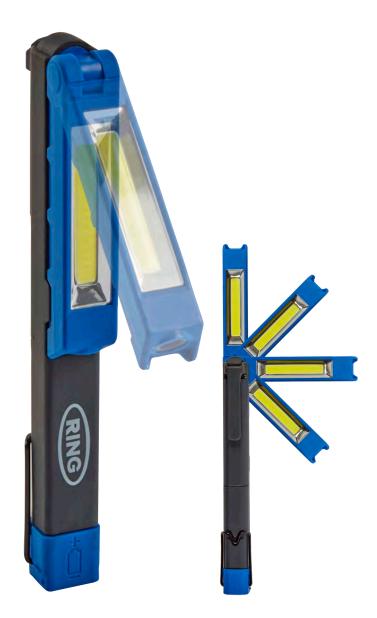

## Flexible Pocket Lamp

Perfect for professional use, in the car or at home, this is our most flexible pocket lamp ever. The dual pivot design allows light to be directed exactly where required and the light output can also be adjusted using the electronic dimmer switch.

Lumens

Operating time

ating time Included

Ultra bright

220 lumens pocket lamp ideal for use in the car, at home, leisure activities and DIY

- Dual 180° swivel function
  - With strong magnets to allow hands-free use
- Electronic dimmer switch
  - Allows light output to be adjusted
- Soft touch finish
- Batteries included
- Packed in CDU of 6