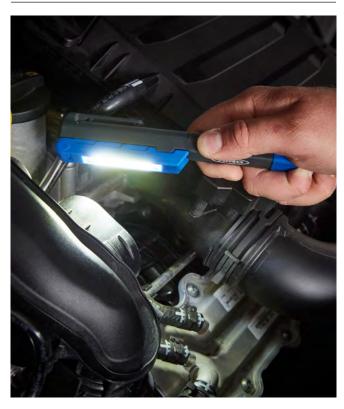

## Flexible Pocket Lamp

Perfect for professional use, in the car or at home, this is our most flexible pocket lamp ever. The dual pivot design allows light to be directed exactly where required and the light output can also be adjusted using the electronic dimmer switch.

Lumens

Operating time

ating time Included

Ultra bright

220 lumens pocket lamp ideal for use in the car, at home, leisure activities and DIY

- Dual 180° swivel function
  - With strong magnets to allow hands-free use
- Electronic dimmer switch
  - Allows light output to be adjusted
- Soft touch finish
- Batteries included
- Packed in CDU of 6