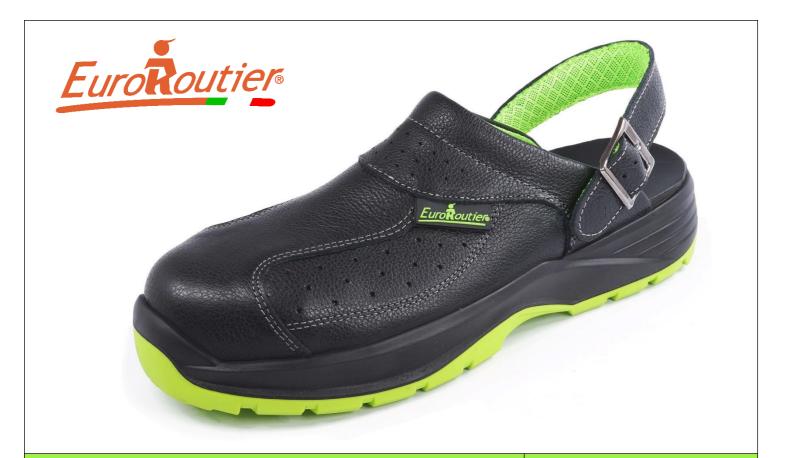

# **MODEL: PREMIUM FENIX BLACK LEATHER**

#### **UPPER**

Full-grain Tumbled Leather

### **LINING**

Synthetic mesh breathable material

#### **TOE-CAP**

Composite 200 J.

### OUTSOLE

Green compact polyurethane

#### **AVAILABLE SIZES**

From 39 to 48

SWIVELING STRAP W/ BUCKLE ANTI-STATIC

**ANTI-SLIP** 

SB A-E-FO-SRC (€

Safety footwear in compliance with EU regulations:UNI EN ISO 20345:2011