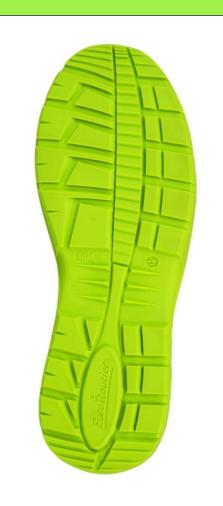

### OUTSOLE

Green compact polyurethane

#### **MIDSOLE**

Black expanded polyurethane